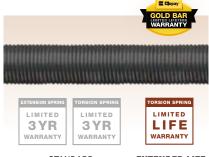

Gold Bar Warrantied Clopay doors are counterbalanced with high performance 20,000 cycle springs.

For doors using extension springs; extension spring warranted for 3 years.

STANDARD 18 GAUGE HINGES **HEAVY-DUTY QUIETFLEX™** 14 GAUGE HINGES