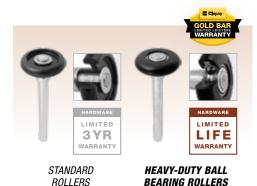

## GOLD BAR UPGRADES INCLUDE:

High performance nylon ball bearing rollers help ensure smooth, long-lasting, quiet operation, a plus for those with living space above or next to the garage.

STANDARD **EXTENDED LIFE SPRINGS CYCLE SPRINGS** 