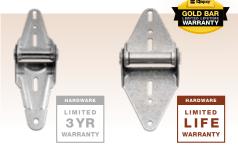

Gold Bar Warrantied Clopay doors are counterbalanced with high performance 20,000 cycle springs.

For doors using extension springs; extension spring warranted for 3 years.

STANDARD 18 GAUGE HINGES **HEAVY-DUTY QUIETFLEX™** 14 GAUGE HINGES

Doors with Clopay's Gold Bar Warranty are standard with heavy-duty QuietFlex™ 14 gauge steel hinges and brackets for smooth and long-lasting operation.

QuietFlex™ hinge is not available on all door heights

\*Avante® garage doors use heavy-duty hinges without QuietFlex™ technology.