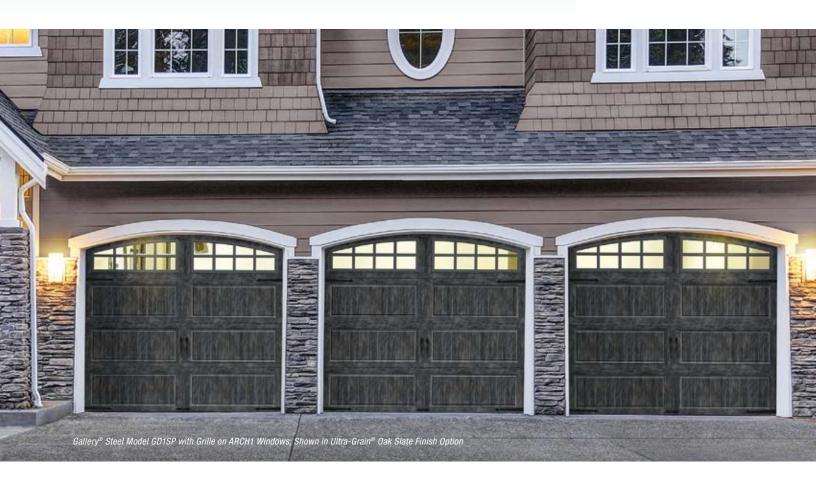

STEEL DOORS

## ULTRA-GRAIN® finish option

America's Favorite Garage Doors®

## THE BEAUTY OF STAINED WOOD WITHOUT THE UPKEEP

Clopay's Ultra-Grain<sup>®</sup> finish delivers the best of both worlds: the realistic look of natural wood with the low maintenance and energy efficiency benefits of insulated steel. But unlike real wood, it's UV-resistant and impervious to moisture, so it won't fade, rot, split, shrink or crack, saving you and the environment material, energy and resources necessary to maintain or replace door components.

## FFATURES

- The finished steel surface simulates a real stained door without the hassles of staining and the ongoing maintenance of wood.
- For Gallery<sup>®</sup> Steel, Bridgeport<sup>™</sup> Steel and Classic<sup>™</sup> Steel doors, the woodgrain pattern runs horizontal along the rails and vertical along the stiles and panels for an authentic, natural look, while on the Canyon Ridge<sup>®</sup> and Modern Steel<sup>™</sup> doors, the woodgrain runs uni-directional for an authentic, architecturally accurate look.
- Available in Walnut, Dark, Cherry, Medium and Slate Finishes that complement entry doors, shutters and other exterior stained wood products.
- The exterior surface texture complements the woodgrain pattern being used. For Gallery® Steel 3-Laver, Bridgeport<sup>™</sup> Steel 3-Laver and Classic<sup>™</sup> Steel Premium doors, a stucco texture accentuates the bi-directional pattern.
- For Gallery<sup>®</sup> Steel 1 & 2-Layer, Bridgeport<sup>™</sup> Steel 1 & 2-Layer, Canyon Ridge<sup>®</sup> and Modern Steel<sup>™</sup> doors, a woodgrain surface texture helps to make the door appear more true to life.
- Modern Steel<sup>™</sup> Ultra-Grain<sup>®</sup> Plank finishes are offered on select Modern Steel<sup>™</sup> 3-Laver flush doors. The horizontal planks bring a reclaimed wood look appearance.
- Available for select WINDCODE<sup>®</sup> applications.