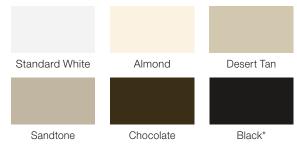

#### COLORS

\* Available on Model 94. Additional charges apply. Due to the printing process, colors may vary. Model 70B available only in Standard White and Chocolate.

- Exterior steel on standard color doors has a natural woodgrain texture.
- Doors can be painted to match the home's exterior using a high-quality latex exterior paint.
  Do not use oil-based paint.