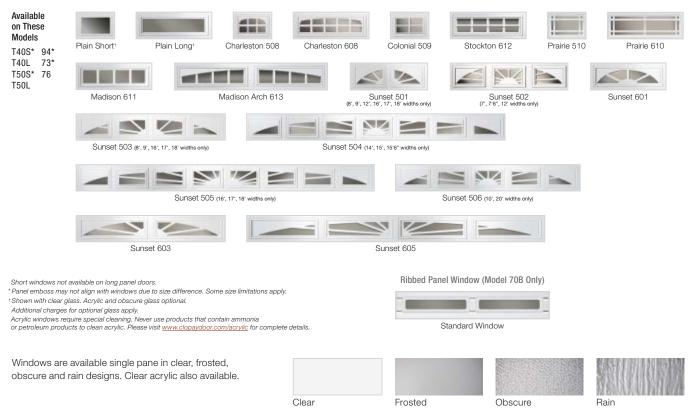

#### WINDOW OPTIONS

Our windows add natural light to your garage while adding curb appeal to your home. All Clopay window frames are UV-protected and are color matched to our prefinished door colors. Window frames screw in from the inside for easy glass replacement or to change designs.

#### DECORATIVE INSERT SERIES WINDOWS -

UV-protected cellular plastic insert designs snap into either the inside or outside of the window frame for easy cleaning or to change designs. Windows are offered in single strength, double strength, acrylic or obscure glass. Short windows are 19-1/2" × 12" and long windows are 40-1/2" × 12".