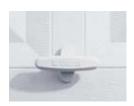

## STEP PLATE/LIFT HANDLE

Color-matched exterior step plate/lift handles are durable, attractive and allow for safe opening and closing of your door.