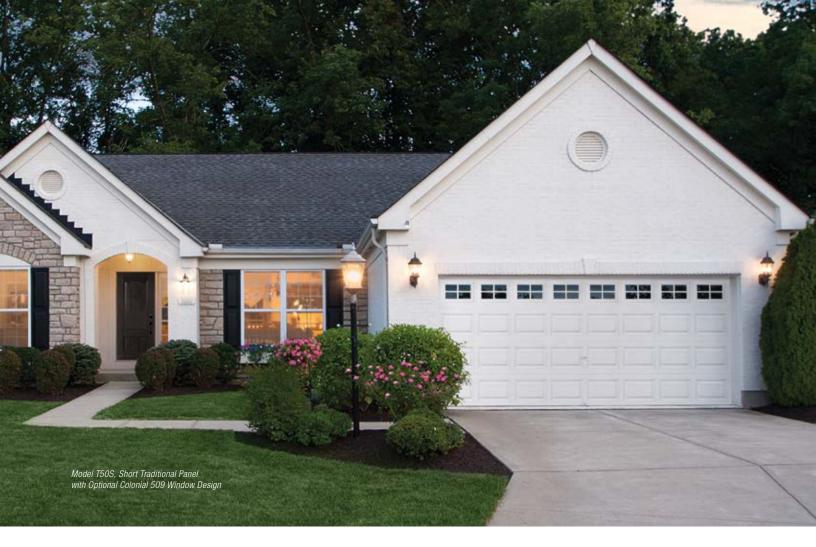

#### **Traditional Short**

Complements homes with traditional styling. Models T40S, T50S, 94 and 73.

#### WINDOW OPTIONS

Our windows add natural light to your garage while adding curb appeal to your home. All Clopay window frames are UV-protected and are color matched to our prefinished door colors. Window frames screw in from the inside for easy glass replacement or to change designs.

#### DECORATIVE INSERT SERIES WINDOWS -

UV-protected cellular plastic insert designs snap into either the inside or outside of the window frame for easy cleaning or to change designs. Windows are offered in single strength, double strength, acrylic or obscure glass. Short windows are 19-1/2" × 12" and long windows are 40-1/2" × 12".