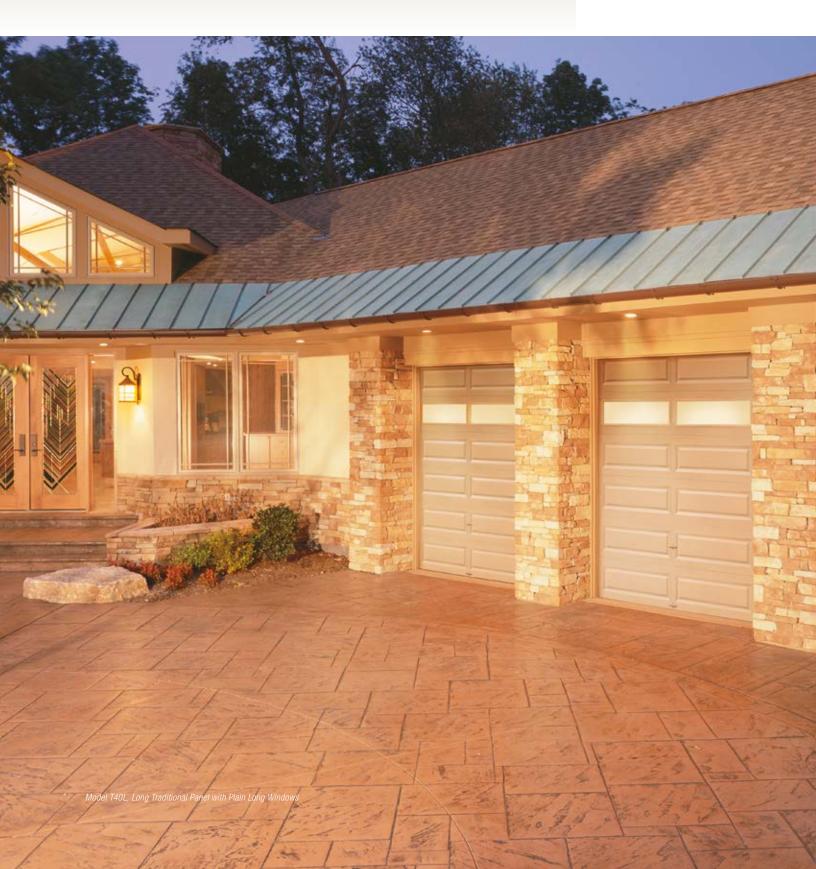

#### **Traditional Short**

Complements homes with traditional styling. Models T40S, T50S, 94 and 73.

#### Traditional Long

Ideal for ranch style homes. Models T40L, T50L and 76.