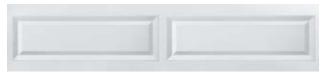

price.

- Tongue-and-groove/shiplap section joints help seal out wind, rain and snow.
- Replaceable bottom weatherseal in a corrosion-resistant retainer helps prevent elements from entering garage.
- Clopay's Safe-T-Bracket<sup>®</sup> helps prevent serious injury that could occur if the bottom bracket were removed with the garage door closed and under tension.
- Long-life nylon rollers are smooth and quiet.
- Galvanized steel hinges are durable, reliable and secure.
- Inside/outside step plates and grip handles make doors easy and safe to manually operate.



## DETAIL



Deep panel edging and natural embossed woodgrain texture improve appearance close-up and from the curb.

## STYLE



#### **Traditional Short**

Complements homes with traditional styling. Models T40S, T50S, 94 and 73.



#### Traditional Long

Ideal for ranch style homes. Models T40L, T50L and 76.



#### Ribbed

Good option for transitional style homes or utility structures. Model 70B.



#### COLORS



\* Available on Model 94. Additional charges apply. Due to the printing process, colors may vary. Model 70B available only in Standard White and Chocolate.

- Exterior steel on standard color doors has a natural woodgrain texture.
- Doors can be painted to match the home's exterior using a high-quality latex exterior paint.
  Do not use oil-based paint.

## STEP PLATE/LIFT HANDLE



Color-matched exterior step plate/lift handles are durable, attractive and allow for safe opening and closing of your door.

#### CUSTOM PAINT OPTION



Color Blast<sup>®</sup> finish offers more than 1,500 Sherwin-Williams<s