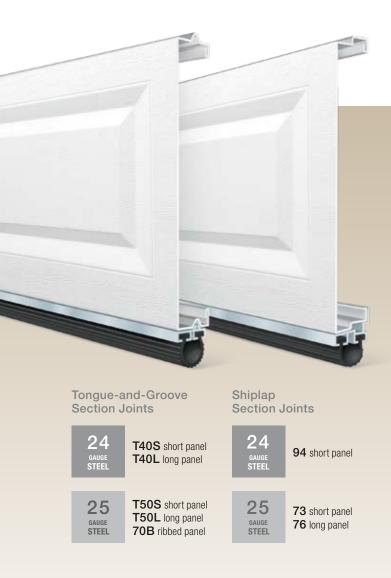

#### 1-LAYER CONSTRUCTION

Heavy 24 or 25 gauge steel construction ensures durability, security and classic style at an affordable price.

- Tongue-and-groove/shiplap section joints help seal out wind, rain and snow.
- Replaceable bottom weatherseal in a corrosion-resistant retainer helps prevent elements from entering garage.
- Clopay's Safe-T-Bracket<sup>®</sup> helps prevent serious injury that could occur if the bottom bracket were removed with the garage door closed and under tension.
- Long-life nylon rollers are smooth and quiet.
- Galvanized steel hinges are durable, reliable and secure.
- Inside/outside step plates and grip handles make doors easy and safe to manually operate.

#### **Traditional Short**

Complements homes with traditional styling. Models T40S, T50S, 94 and 73.

#### Traditional Long

Ideal for ranch style homes. Models T40L, T50L and 76.

#### Ribbed

Good option for transitional style homes or utility structures. Model 70B.